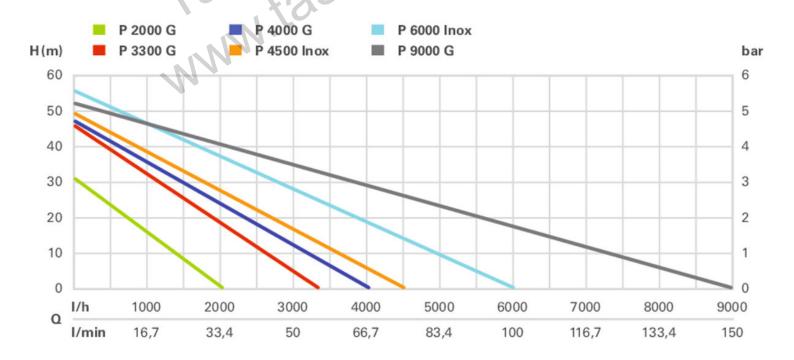

## Помпа центробежна самозасмукваща за чиста вода Metabo P 2000 G

| Technical data               |                                                  |
|------------------------------|--------------------------------------------------|
| Characteristics              |                                                  |
| Rated input power            | 450 W                                            |
| Maximum delivery rate        | 2000 l/h / 528 gal/h                             |
| Maximum delivery height      | 30 m / 98 ft                                     |
| Maximum pressure             | 3 bar / 43.5 psi                                 |
| Maximum suction height       | 8 m / 26 ft                                      |
| Suction port                 | 1" female thread                                 |
| Discharge port               | 1" female thread                                 |
| Pump housing                 | Grey cast iron                                   |
| Drive shaft                  | Stainless steel                                  |
| Number of impellers          | 1                                                |
| Dimensions                   | 350 x 190 x 260 mm / 13 25/32 x 7 1/2 x 10 1/4 " |
| Weight                       | 7.6 kg / 16.8 lbs                                |
| Cable length                 | 1.5 m / 5 ft                                     |
| Noise emission               |                                                  |
| Sound pressure level         | 60 dB(A)                                         |
| Sound power level (LwA)      | 71.9 dB(A)                                       |
| Uncertainty of measurement K | 3 dB(A)                                          |