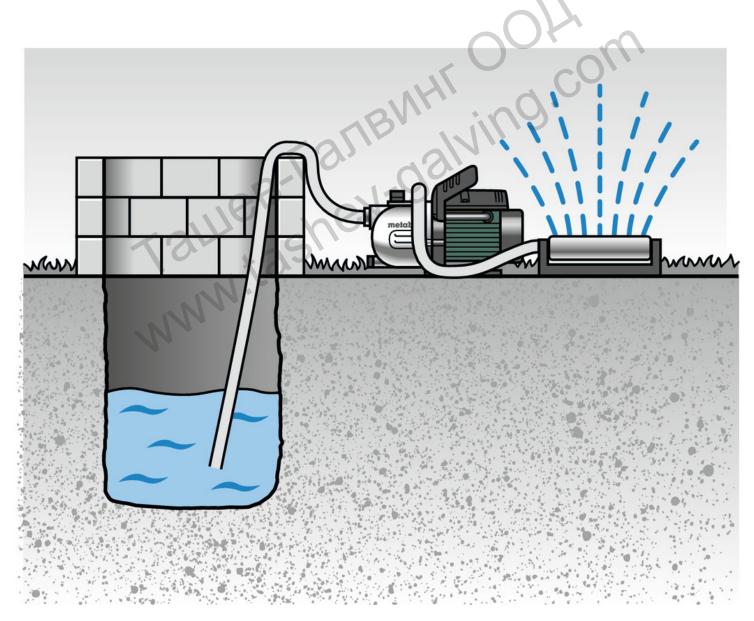

## Помпа центробежна самозасмукваща за чиста вода Metabo P 2000 G

| Technical data               |                                                  |
|------------------------------|--------------------------------------------------|
| Characteristics              |                                                  |
| Rated input power            | 450 W                                            |
| Maximum delivery rate        | 2000 l/h / 528 gal/h                             |
| Maximum delivery height      | 30 m / 98 ft                                     |
| Maximum pressure             | 3 bar / 43.5 psi                                 |
| Maximum suction height       | 8 m / 26 ft                                      |
| Suction port                 | 1" female thread                                 |
| Discharge port               | 1" female thread                                 |
| Pump housing                 | Grey cast iron                                   |
| Drive shaft                  | Stainless steel                                  |
| Number of impellers          | 1                                                |
| Dimensions                   | 350 x 190 x 260 mm / 13 25/32 x 7 1/2 x 10 1/4 " |
| Weight                       | 7.6 kg / 16.8 lbs                                |
| Cable length                 | 1.5 m / 5 ft                                     |
| Noise emission               |                                                  |
| Sound pressure level         | 60 dB(A)                                         |
| Sound power level (LwA)      | 71.9 dB(A)                                       |
| Uncertainty of measurement K | 3 dB(A)                                          |